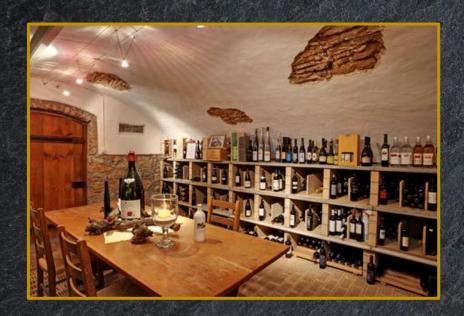

# Drinks

Enjoy your aperitif in our wine cellar!

## Wines from 1dl

Wine trio «Switzerland first»

Three excellent Swiss wines to try and enjoy!

1dl each 19.-

In our restaurant, we always offer a wide range of different wines. The wines offered from 1dl are constantly changing, so we would love to invite you to our stable to discover the choices we offer at the moment. We always offer several Swiss wines, but also classic European wines. You are able to choose from red, white and rosé wines.

Wine tresor

Single bottles you choose from our tresor. Ask us! 39.-