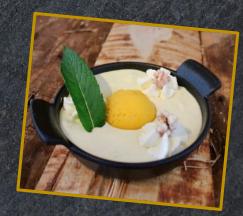

12.50

Sunnyside up! whipped vanilla ice cream with rum and whipped cream, topped with a scoop of mango sorbet

12.50