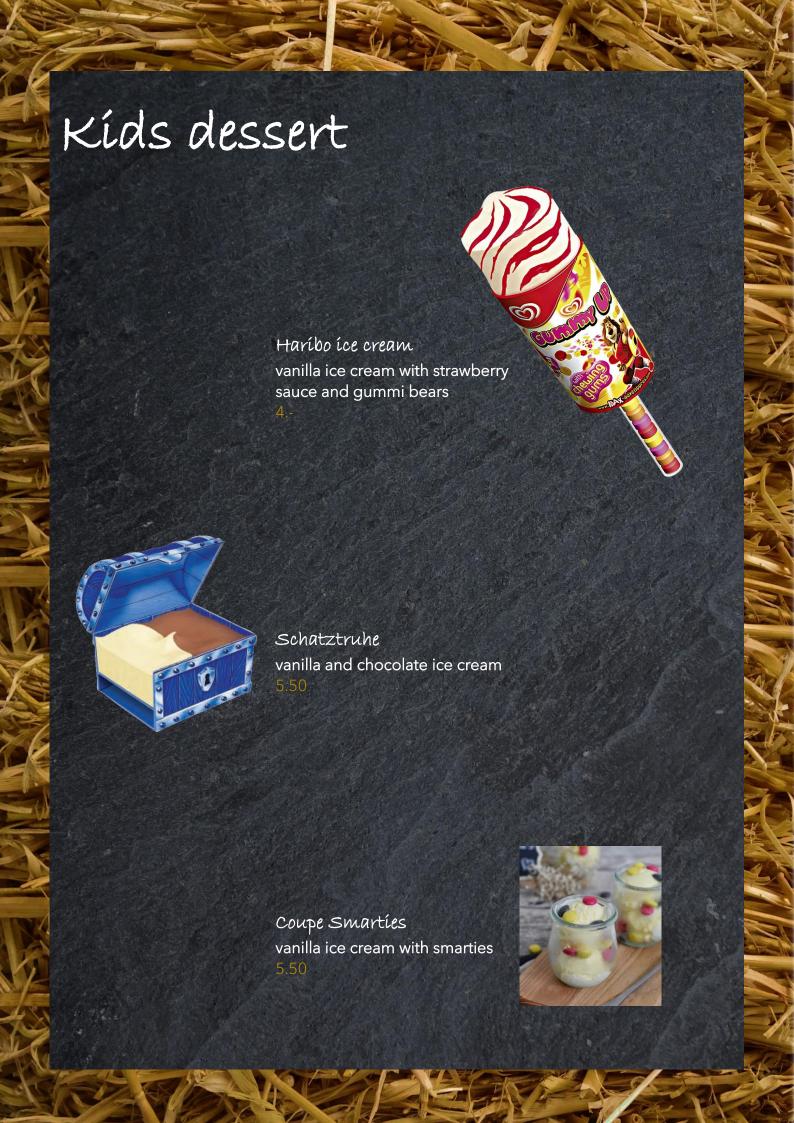

#### **CONTAINS** lactose:

ice cream: hay, yogurt-berry, hazelnut, rum-wineberry, coconut, salted caramel, pistachio, stracciatella, coffee, chocolate, vanilla, strawberry, passionfruit sorbet, mango sorbet, lemon sorbet, raspberry sorbet, diabetic ice cream whipped cream, brownie, sunnyside up, caramel flan, tarte flambee, Eiskaffee, Cassate, Frappé, Coupe Smarties, Schatztruhe, Haribo ice cream