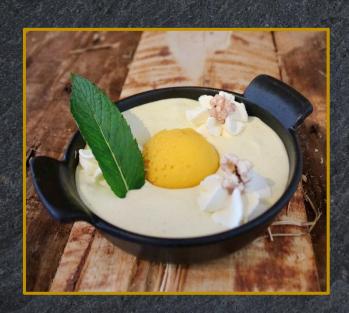

12.50

Sunnyside up! whipped vanilla ice cream with rum and whipped cream, topped with a scoop of mango sorbet

12.50