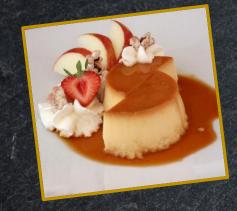

## Our classic desserts

Caramelköpflí
homemade vanilla flan with caramel
8.50
with whipped cream 10.00

Sweet Tarte Flambee topped with mixed berries or cherries or banana-chocolate 14.50 flambéed with Cognac 17.50