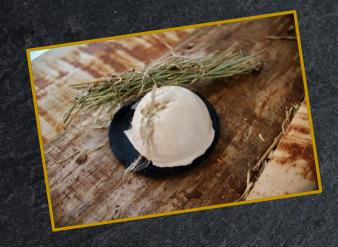

## Stable-inspired desserts

Homemade hay ice cream vanilla ice cream refined with fresh hay 4.00 per scoop

Warm homemade Brownie with a scoop of hay ice cream and whipped cream

12.50

Coupe Eí Eí Eí vanilla, chocolate, and stracciatella ice cream with whipped cream and egg liqueur